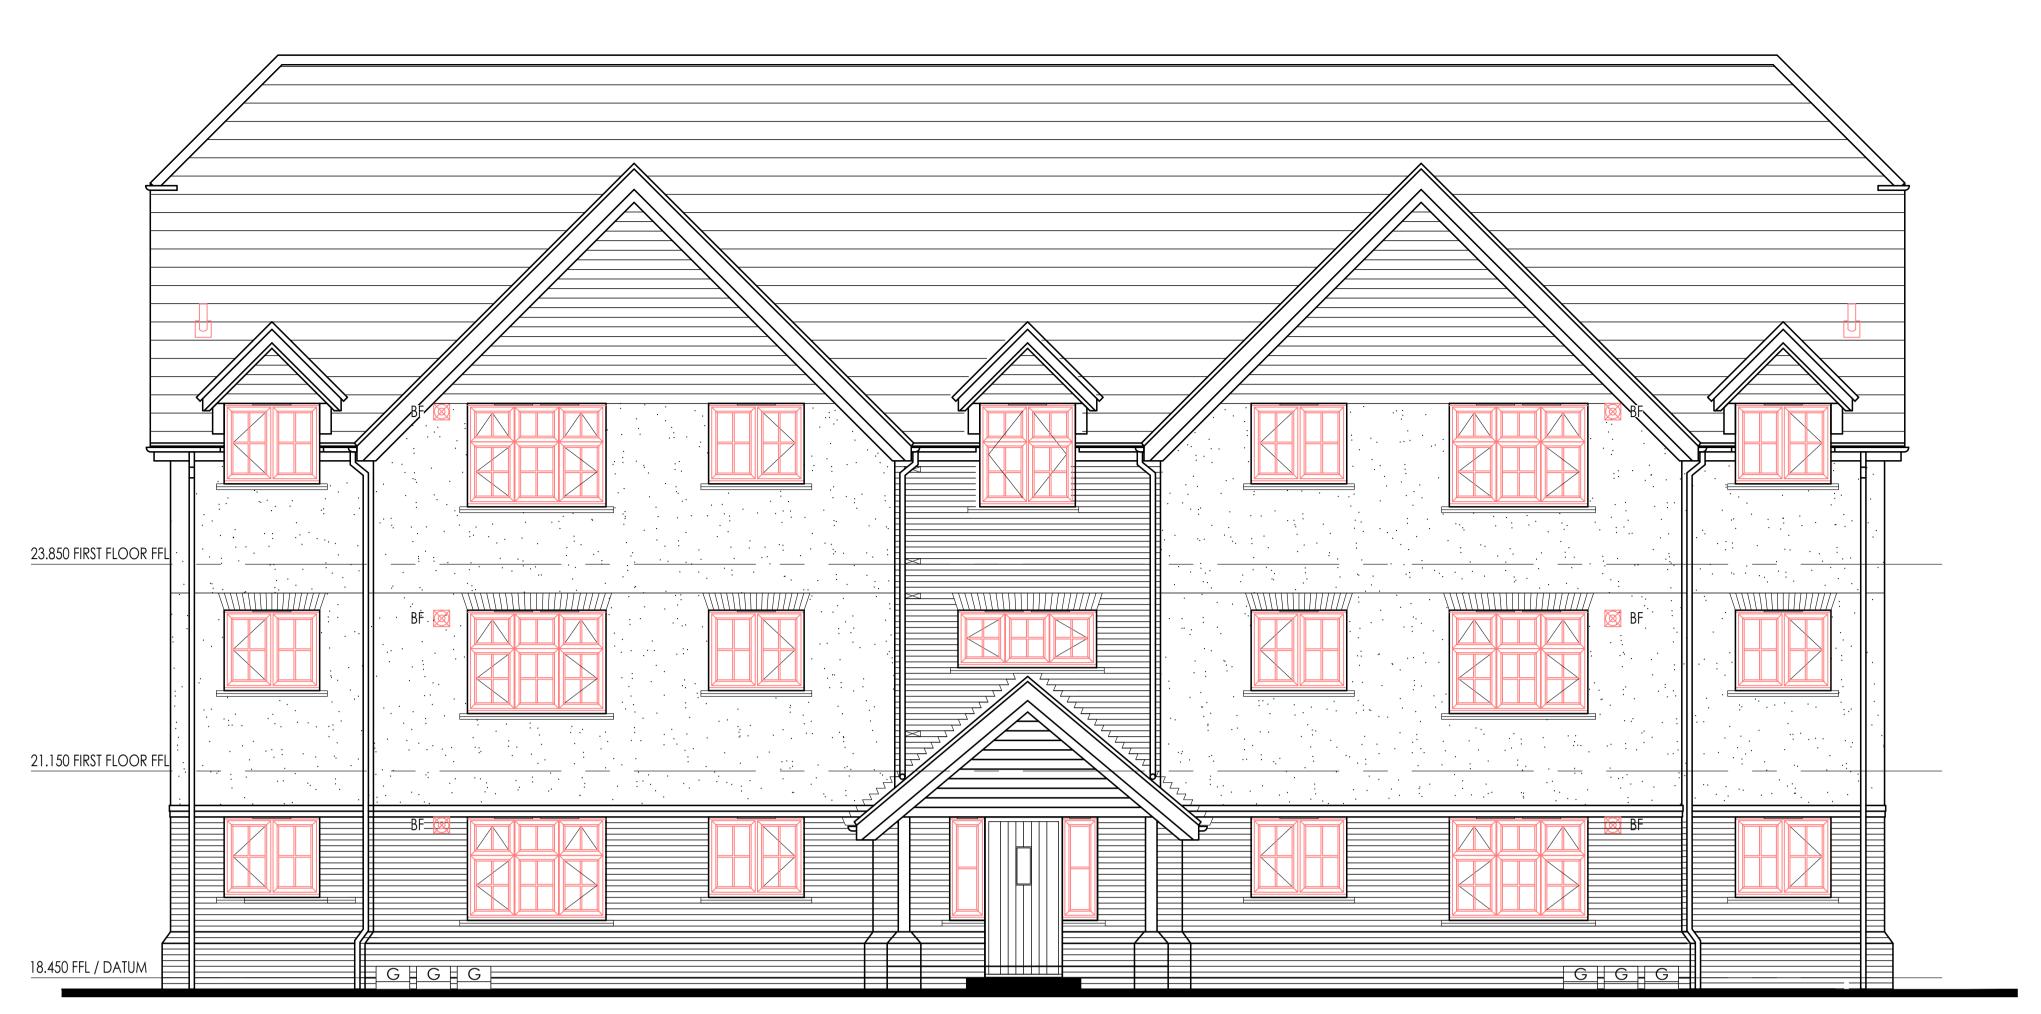

East Elevation - Block 1 (North Block 2)

North Elevation Blocks 1 (West Block 2)

### Roof

Marley Edgemere Interlocking concrete slates with matching ventilatin dry ridge tiles and hip tiles to match.
125mm half round black uPVC gutters and down pipes.
Rockclad pre-finished black fascia and soffit boards. Gable ends of roofs and dormers to be clad with Marley Eternit Cedral pre-finished feather edge composite cladding boards.

### **Windows and Doors**

Upvc framed high performance thermally broken framed windows with a horizontal bar. All doors to be composite insulated panels with upvc frames to match.

## Walls

Walls externally to be of Northcot Red facing brickwork including feature horizontal banding course and plinth wall in red semi-engineering bricks. 15mm thick through-coloured textured rendering above.

Rev.date Rev.by Comment

3. Critical dimensions to be taken from site.

TITLE:

Proposed North & East Elevations - Blocks 1 & 2

STAGE: Planning

SITE: Former NHS Facility Heol Goffa Llanelli Carmarthenshire